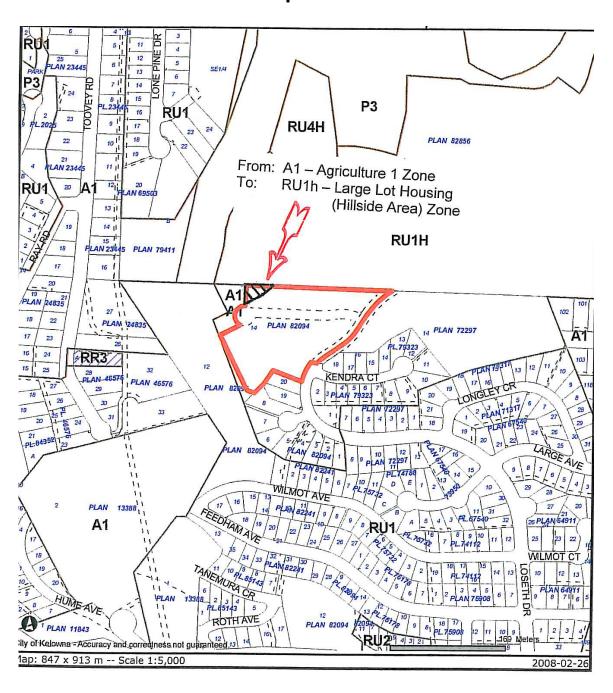

- 1. THAT City of Kelowna Zoning Bylaw No. 8000 be amended by changing the zoning classification of part of Lot 14, Sec. 13, Twp 26, ODYD, Plan KAP82094 located on 1230 Loseth Drive, Kelowna, B.C., from the A1 Agriculture 1 zone to the RU1h Large Lot Housing (Hillside) zone, as per Map "A" as attached to and forming part of this bylaw.
- 2. This bylaw shall come into full force and effect and is binding on all persons as and from the date of adoption.

Map "A"